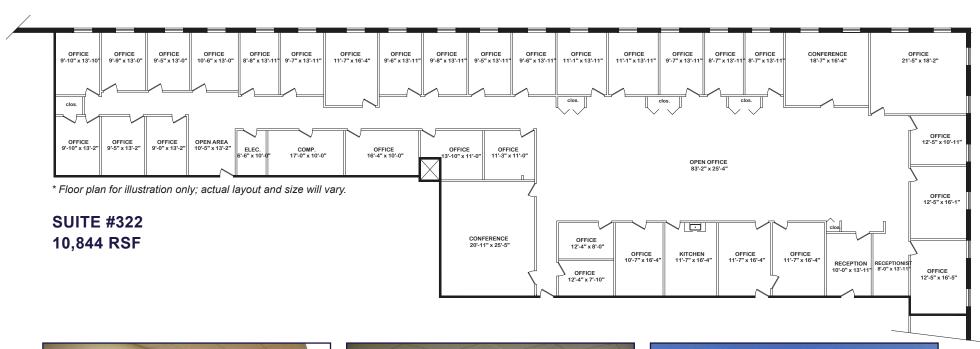

Available Space: Suite #322, 10,844 RSF

Elevators: Two (2) located at each end of the building

Boma Factor: Ten Percent (10%)

Rental Rate: \$16.95 RSF

**PDC Cafe**: Located on the first floor. Daily specials in addition to their standard menu, soups and salads. Eat in, take out and catering.