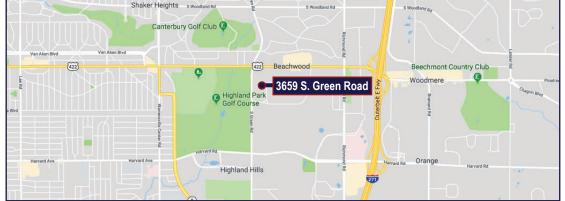

#### The building is exceptionally well maintained. Not just an office building...a community!

**Location:** Near the corner of Green and Chagrin Roads, across from Highland Golf Course, two buildings north of the Beachwood Post Office