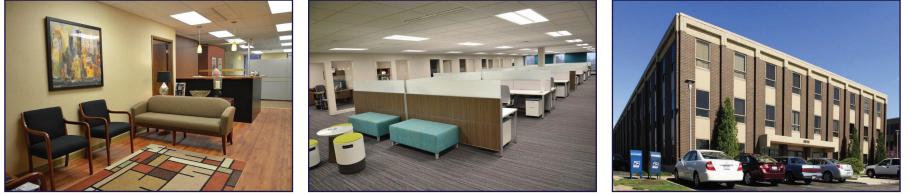

# EXCEPTIONAL OFFICE SPACE 10,844 RSF AVAILABLE FOR LEASE

PDC Building, Suite #322 / 3659 S. Green Road, Beachwood, Ohio

#### The building is exceptionally well maintained. Not just an office building...a community!

**Location:** Near the corner of Green and Chagrin Roads, across from Highland Golf Course, two buildings north of the Beachwood Post Office

Available Space: Suite #322, 10,844 RSF

Elevators: Two (2) located at each end of the building

Boma Factor: Ten Percent (10%)

Rental Rate: \$16.95 RSF

**PDC Cafe**: Located on the first floor. Daily specials in addition to their standard menu, soups and salads. Eat in, take out and catering.