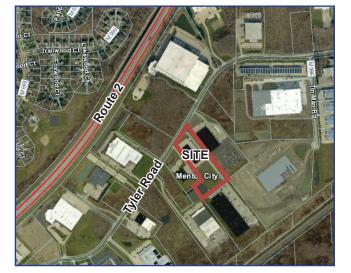

# Flex Building For Sale - 9010 Tyler Blvd, Mentor, Ohio 44060

### Located in Mentor, Ohio near Route 2

### **PROPERTY DETAILS**

- Building built in 2006
- 20,736 +/- Sq. Ft.
- 4.86 +/- Acres
- Parcel Number: 16B0590000210
- Zoning Classification: M-2 Heavy Manufacturing (See Code For More Details)
- Property Class: Industrial
- · Additional land for possible expansion
- 22 spaces 22 man doors 18 OH doors
- 22 electric & gas services





### FOR MORE INFORMATION PLEASE CONTACT:

Eric M. Silver, Broker / 216.504.5000 / eric@agrealestategroup.com

3659 South Green Road, Suite 216 / Beachwood, Ohio 44122 / 216.504.5000 www.agrealestategroup.com / info@agrealestategroup.com

## Flex Building For Sale - 9010 Tyler Blvd, Mentor, Ohio 44060

### Located in Mentor, Ohio near Route 2





#### **AERIAL MAP WITH TRAFFIC COUNTS**



### FOR MORE INFORMATION PLEASE CONTACT:

Eric M. Silver, Broker / 216.504.5000 / eric@agrealestategroup.com

3659 South Green Road, Suite 216 / Beachwood, Ohio 44122 / 216.504.5000 www.agrealestategroup.com / info@agrealestategroup.com