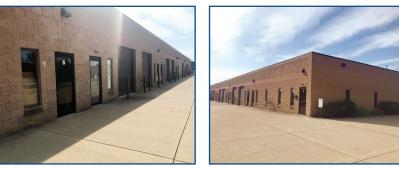

# Flex Building For Sale - 9010 Tyler Blvd, Mentor, Ohio 44060

### **PROPERTY DETAILS**

- Building built in 2006
- 20,736 +/- Sq. Ft.
- 4.86 +/- Acres
- Parcel Number: 16B0590000210
- Zoning Classification: M-2 Heavy Manufacturing (See Code For More Details)
- Property Class: Industrial
- · Additional land for possible expansion
- 22 spaces 22 man doors 18 OH doors
- 22 electric & gas services