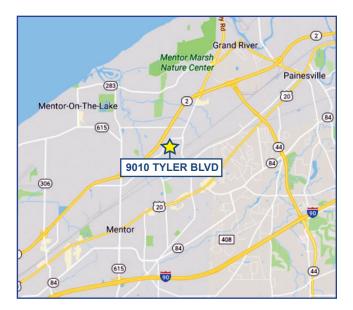

# Flex Building For Sale - 9010 Tyler Blvd, Mentor, Ohio 44060

### Located in Mentor, Ohio near Route 2

### **PROPERTY DETAILS**

- Building built in 2006
- 20,736 +/- Sq. Ft.
- 4.86 +/- Acres
- Parcel Number: 16B0590000210
- Zoning Classification: M-2 Heavy Manufacturing (See Code For More Details)
- Property Class: Industrial
- · Additional land for possible expansion
- 22 spaces 22 man doors 18 OH doors
- 22 electric & gas services





### FOR MORE INFORMATION PLEASE CONTACT:

Eric M. Silver, Broker / 216.504.5000 / eric@agrealestategroup.com

3659 South Green Road, Suite 216 / Beachwood, Ohio 44122 / 216.504.5000 www.agrealestategroup.com / info@agrealestategroup.com

## Flex Building For Sale - 9010 Tyler Blvd, Mentor, Ohio 44060

### Located in Mentor, Ohio near Route 2





#### **AERIAL MAP WITH TRAFFIC COUNTS**



### FOR MORE INFORMATION PLEASE CONTACT:

Eric M. Silver, Broker / 216.504.5000 / eric@agrealestategroup.com

3659 South Green Road, Suite 216 / Beachwood, Ohio 44122 / 216.504.5000 www.agrealestategroup.com / info@agrealestategroup.com