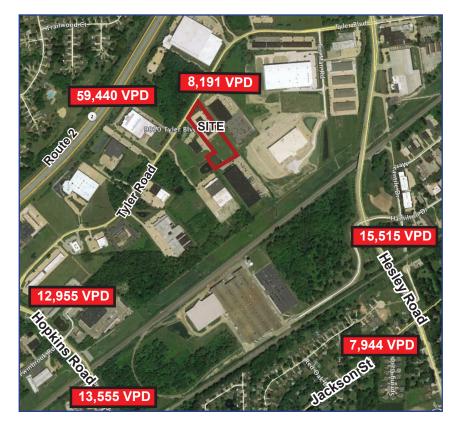

r Blvd, Mentor, Ohio 44060

### Located in Mentor, Ohio near Route 2

### **PROPERTY DETAILS**

- Building built in 2006
- 20,736 +/- Sq. Ft.
- 4.86 +/- Acres
- Parcel Number: 16B0590000210
- Zoning Classification: M-2 Heavy Manufacturing (See Code For More Details)
- Property Class: Industrial
- · Additional land for possible expansion
- 22 spaces 22 man doors 18 OH doors
- 22 electric & gas services





### FOR MORE INFORMATION PLEASE CONTACT:

Eric M. Silver, Broker / 216.504.5000 / eric@agrealestategroup.com

3659 South Green Road, Suite 216 / Beachwood, Ohio 44122 / 216.504.5000 www.agrealestategroup.com / info@agrealestategroup.com

## Flex Building For Sale - 9010 Tyler Blvd, Mentor, Ohio 44060

### Located in Mentor, Ohio near Route 2





#### **AERIAL MAP WITH TRAFFIC COUNTS**



### FOR MORE INFORMATION PLEASE CONTACT:

Eric M. Silver, Broker / 216.504.5000 / eric@agrealestategroup.com

3659 South Green Road, Suite 216 / Beachwood, Ohio 44122 / 216.504.5000 www.agrealestategroup.com / info@agrealestategroup.com