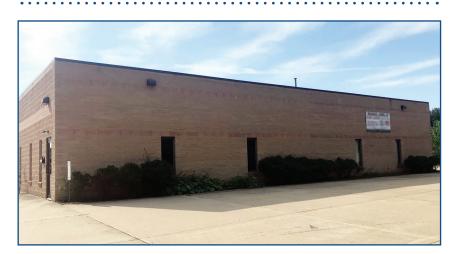

# Flex Building For Sale - 9010 Tyler Blvd, Mentor, Ohio 44060

### **PROPERTY DETAILS**

- Building built in 2006
- 20,736 +/- Sq. Ft.
- 4.86 +/- Acres
- Parcel Number: 16B0590000210
- Zoning Classification: M-2 Heavy Manufacturing (See Code For More Details)
- Property Class: Industrial
- · Additional land for possible expansion
- 22 spaces 22 man doors 18 OH doors
- 22 electric & gas services