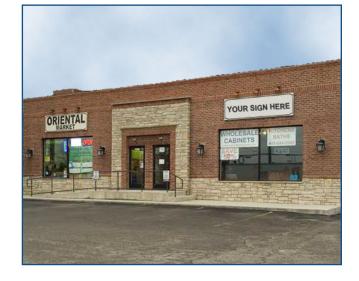

## Retail Space For Lease - 2,200 sq. ft. - Mayfield Heights, Ohio 44124

## 5701 Mayfield Road between Brainard & Lander

## DETAILS

- Available space has 27' +/- of frontage
- 20,220 vehicles per 24 hour period
- Access to signalized intersection
- Zoning Classification-Local Retail
- Across from Applebee's / Greens of Lyndhurst