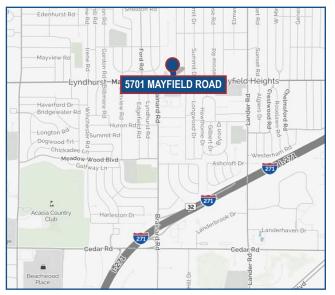

ield Heights, Ohio 44124

## 5701 Mayfield Road between Brainard & Lander

## DETAILS

- Available space has 27' +/- of frontage
- 20,220 vehicles per 24 hour period
- Access to signalized intersection
- Zoning Classification-Local Retail
- Across from Applebee's / Greens of Lyndhurst

| DEMOGRAPHICS:                 | IMILE    | 3 MILES  | 5 MILES  |  |
|-------------------------------|----------|----------|----------|--|
| 2015 Total Population         | 13,634   | 74,192   | 175,748  |  |
| 2015 Occupied Housing Units   | 5,905    | 32,945   | 76,319   |  |
| 2015 Average Household Income | \$73,126 | \$86,897 | \$83,379 |  |

(2015 is estimate)

## FOR MORE INFORMATION PLEASE CONTACT:

Steve R. Small / 216.965.9060

Eric M. Silver, Broker / 216.504.5000 / eric@agrealestategroup.com





3659 South Green Road, Suite 100 / Beachwood, Ohio 44122 / 216.504.5000 www.agrealestategroup.com / info@agrealestategroup.com