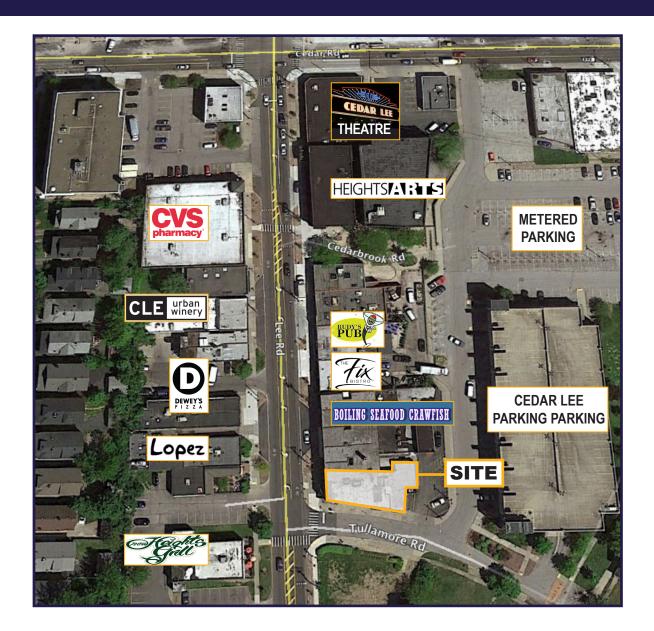

### **AREA HIGHLIGHTS**

- Cedar Lee Theater
- Food and Entertainment District
- Metered Parking / Parking Garage
- Lee Road Streetscape Improvements Completed
- Population > 161,000 within 3 miles