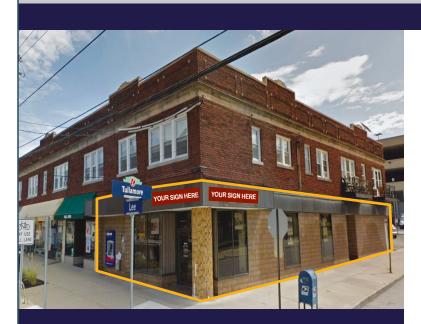

# **FOR LEASE: Outstanding Retail, Restaurant or Entertainment Space** CEDAR LEE DISTRICT of Cleveland Heights / 2211 Lee Road

#### **PROPERTY FEATURES**

- 3,542 +/- SF on Main Floor Level
- Highly Visible Corner Location
- Signage Opportunities on 2 sides
- Entrances on 2 sides
- Natural of Light and Windows
- Full Basement

\*Site Plan is for illustration only; actual layout and size will vary.