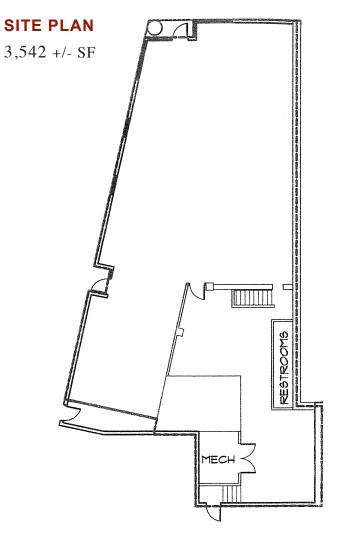

#### **PROPERTY FEATURES**

- 3,542 +/- SF on Main Floor Level
- Highly Visible Corner Location
- Signage Opportunities on 2 sides
- Entrances on 2 sides
- Natural of Light and Windows
- Full Basement

\*Site Plan is for illustration only; actual layout and size will vary.