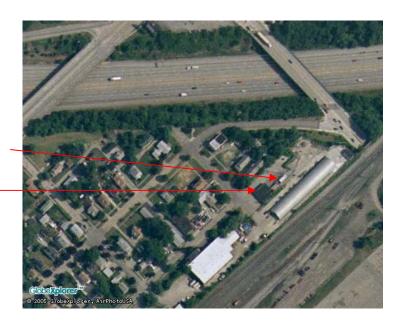

## AVAILABLE FOR SALE

4025 W. 119<sup>th</sup> Street Linndale, OH 44135

BUILDING = 3,215 +/- S.F. SITE = 0.38 +/- ACRES

CELLULAR TOWER GROUND LEASE

SITE:

| Demographics             |               |          |          |
|--------------------------|---------------|----------|----------|
|                          | <u>1 mile</u> | 3 mile   | 5 mile   |
| Population               | 16,520        | 170,022  | 374,853  |
| Households               | 6,685         | 71,347   | 160,592  |
| Average Household Income | \$44,999      | \$46,054 | \$49,072 |
| Median Household Income  | \$35,847      | \$36,814 | \$38,876 |