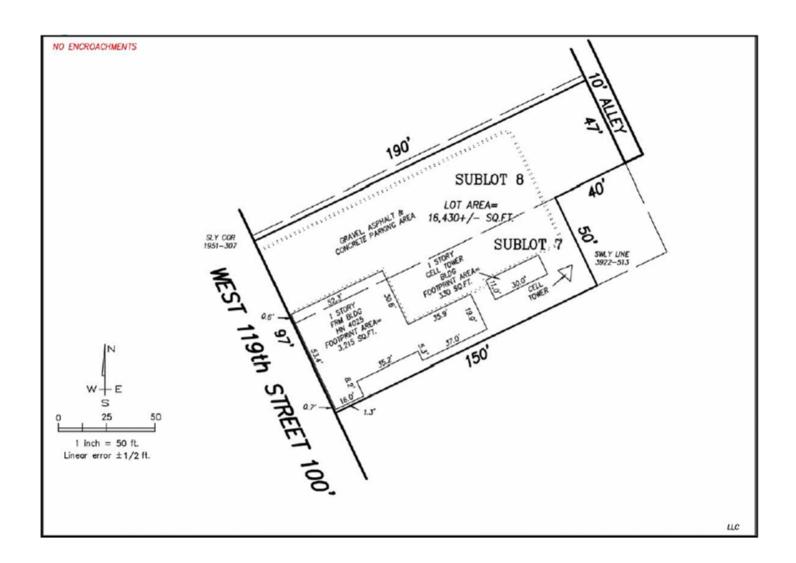

## AVAILABLE FOR SALE

4025 W. 119<sup>th</sup> Street Linndale, OH 44135

BUILDING = 3,215 +/- S.F. SITE = 0.38 +/- ACRES

CELLULAR TOWER GROUND LEASE

SITE:

| Demographics             |               |          |          |
|--------------------------|---------------|----------|----------|
|                          | <u>1 mile</u> | 3 mile   | 5 mile   |
| Population               | 16,520        | 170,022  | 374,853  |
| Households               | 6,685         | 71,347   | 160,592  |
| Average Household Income | \$44,999      | \$46,054 | \$49,072 |
| Median Household Income  | \$35,847      | \$36,814 | \$38,876 |