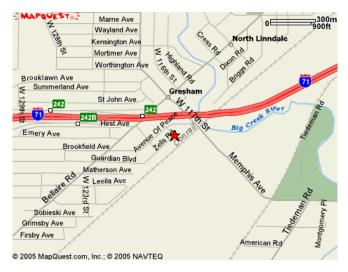

## AVAILABLE FOR SALE

4025 W. 119<sup>th</sup> Street Linndale, OH 44135

BUILDING = 3,215 +/- S.F. SITE = 0.38 +/- ACRES

CELLULAR TOWER GROUND LEASE

SITE:

| Demographics             |               |          |          |
|--------------------------|---------------|----------|----------|
|                          | <u>1 mile</u> | 3 mile   | 5 mile   |
| Population               | 16,520        | 170,022  | 374,853  |
| Households               | 6,685         | 71,347   | 160,592  |
| Average Household Income | \$44,999      | \$46,054 | \$49,072 |
| Median Household Income  | \$35,847      | \$36,814 | \$38,876 |