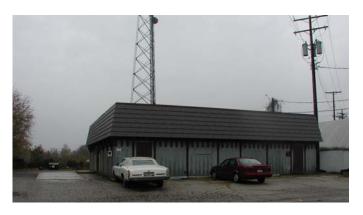

## AVAILABLE FOR SALE

4025 W. 119<sup>th</sup> Street Linndale, OH 44135

BUILDING = 3,215 +/- S.F. SITE = 0.38 +/- ACRES

CELLULAR TOWER GROUND LEASE

SITE:

| Demographics             |               |          |          |
|--------------------------|---------------|----------|----------|
|                          | <u>1 mile</u> | 3 mile   | 5 mile   |
| Population               | 16,520        | 170,022  | 374,853  |
| Households               | 6,685         | 71,347   | 160,592  |
| Average Household Income | \$44,999      | \$46,054 | \$49,072 |
| Median Household Income  | \$35,847      | \$36,814 | \$38,876 |